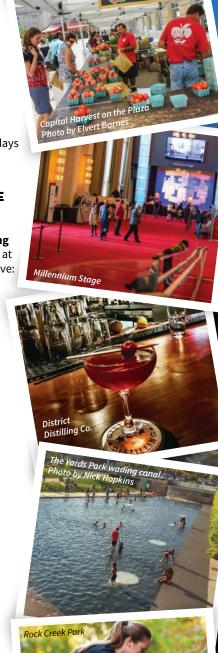

#### 5. LIVE THAT MARKET LIFE AT DC OUTPOSTS BEDECKED WITH LOCAL VENDORS

Historic Georgetown's flea market is open every Sunday year-round, with local vendors selling antique jewelry and vintage clothing. For farmfresh deliciousness, head downtown to **Capital Harvest on the Plaza** on Friday afternoons and the Columbia Heights Farmers Market on Saturdays and Wednesdays. Of course, there's always **Eastern Market**, a Capitol Hill institution.

#### 6. EXPERIENCE A FREE PERFORMANCE AT THE KENNEDY CENTER'S MILLENNIUM STAGE

The John F. Kennedy Center for the Performing Arts hosts free concerts on its Millennium Stage at 6 pm daily. The variety of performers is impressive: On one night, you may catch the United States Army Band; on another, an indie-folk act or an up-and-coming Broadway star.

#### 7. MAKE THE MOST OF THE DC DISTILLERY CRAZE

Locals have turned their attention to crafting spirits, which has given rise to numerous distilleries in the area. Many offer free or inexpensive tours and tastings, including District Distilling Co., New Columbia Distillers, Don Ciccio & Figli and Republic Restoratives.

#### 8. EMBRACE THE REVITALIZED RIVERFRONT AT THE YARDS PARK

Before or after you attend a **Washington Nationals** game, admire and savor the modern green space nearby that is **The Yards Park** in **Capitol Riverfront**. The free-to-enter area features a futuristic footbridge, a kid-friendly wading canal and plenty of space for playtime next to the water.

#### 9. EXPLORE ROCK CREEK PARK, A NEARLY 3,000-ACRE PLAYGROUND

With over 48 miles of trails, **Rock Creek Park** serves as a scenic refuge from the city, perfect for a peaceful walk, run or bike ride, especially during the warmer months. For a dose of history, visit **Peirce Mill**, which served as a water-powered grist mill in the 1800s.