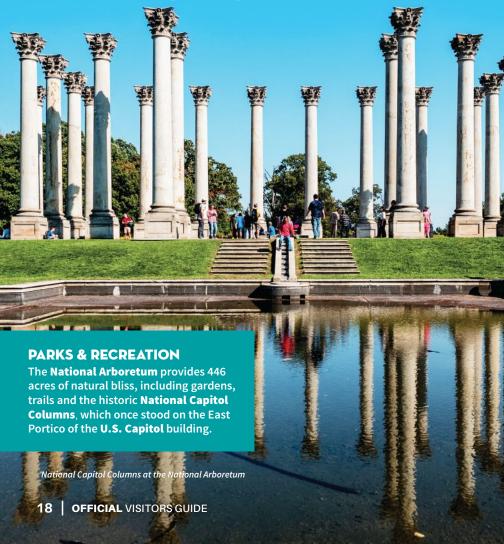

## National Arboretum

A 446-acre living museum and research facility two miles from the Capitol: gardens, bonsai museum, herb garden, azaleas and flowering cherry trees. 3501 New York Ave. NE (202) 245-2726 • usna.usda.gov H St. NF