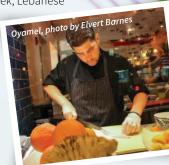

**Oyamel**, José Andrés' take on Mexican food, features innovative taco creations, a colorful selection of margaritas and irresistible guacamole – best eaten José-style with corn tortillas.

Plume at The Jefferson, Washington, DC