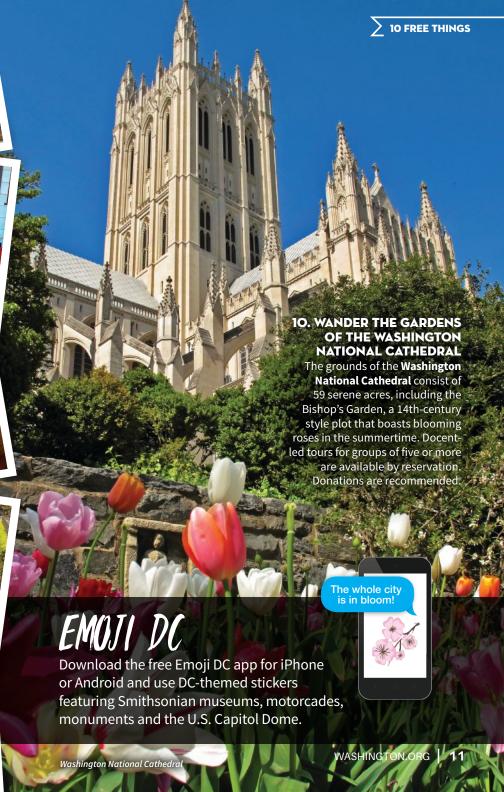

#### 1. WITNESS THE MAJESTY OF THE NEWEST MUSEUM

Last fall, the **National Mall** welcomed the **Smithsonian National Museum of African American History and Culture**, which features stunning architecture and five floors of exhibitions and artifacts that tell the incredible story of the African American experience. Same-day passes are available online at 6:30 am.