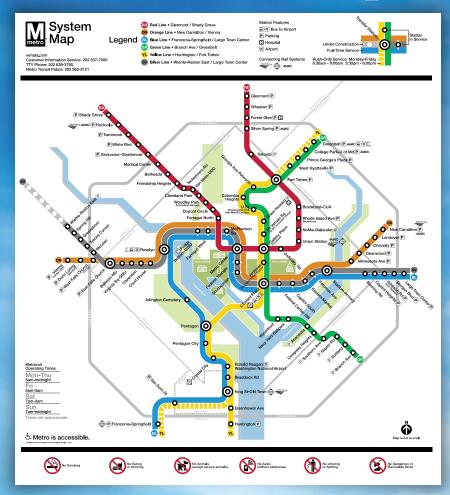

## **METRORAIL TRAVEL TIPS**

- "Metro" not "Subway"
- Don't be an escalefter: Walk on the left, stand on the right side of the escalators
- · Let riders off the train before entering
- If the bell chimes, don't try to board; the doors close firmly and can separate you from your party
- Use your SmarTrip card to enter/exit

 Certain Metro stations might be impacted by an ongoing Metro improvement plan.
 Visit wmata.com/safetrack to help plan your trip.

## **SILVER LINE UPDATE**

 The 23-mile Silver Line Metro extension now connects DC to luxury retail mecca Tysons Corner Center.
 The extension is expected to reach Dulles International Airport by 2020.