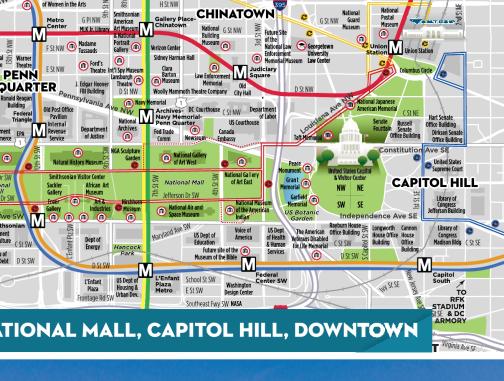

st and best-equipped downtown DC vacation rentals, hosting our guests

comfortably among the capital's best attractions. 

Downtown 

Judiciary Square

Vacation Rentals DC

(202) 328-3510 · vacationrentalsdc.com

Representing the finest vacation rentals in Washington, DC. Stay like a native and enjoy the best neighborhoods DC has to offer. 

DC Metro Area

## Come And Experience! WHITE HOUSE GIFTS

Photos Of Family & Friends In Our "Oval Office"

Unique Presidential Collectibles and Gifts

Cherry Blossom Exclusives!







The Official Merchandise Also Available!



- · Clothing
- Books
- Photos
- · Hats
- · Coins
- Postcards
- Jewelry

& Much More!











701 15th Street NW • 202.737.9500 • Metro: Metro Center OPEN DAILY: Mon-Sat 8am-9pm • Sun 9am-8pm www.WhiteHouseGifts.com















### **™** ENTERTAINMENT CRUISES

EntertainmentCruises.com | 888.809.7109

# Washington Dulles International Airport is Washington, D.C.'s Gateway to the World

### Featuring

New upscale shopping and dining options, including Coach, Michael Kors, The Kitchen by Wolfgang Puck and Chef Geoff's

Connection from the airport to Washington, D.C. and beyond via the Silver Line Express bus to the Metro

Seven Duty Free/Duty Paid stores