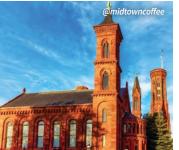

#### THE SMITHSONIAN CASTLE

The Smithsonian Castle's Victorian arches and dark woodwork suggest a bygone era, but the first Smithsonian building in the District holds a modern visitor center with interactive 3D. maps pinpointing and detailing the 17 DCarea Smithsonian Institution properties. The Castle also features an exhibit dedicated to the history of all the museums and the life of the Institution's namesake, James Smithson.