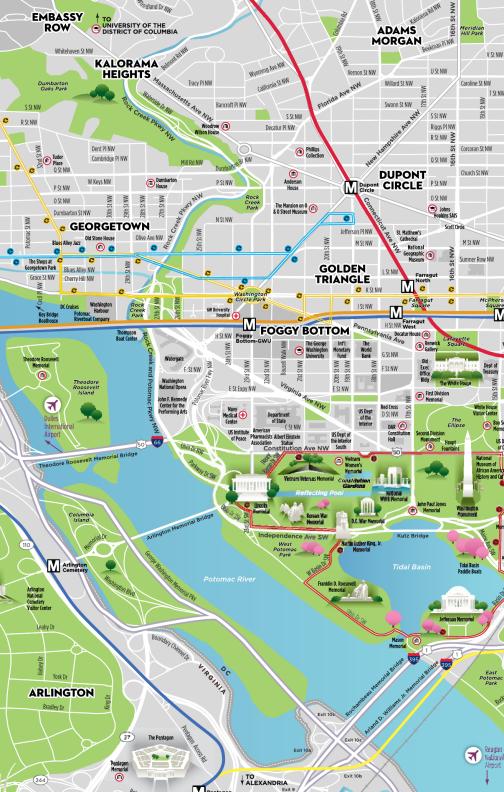

## THE NEIGHBORHOODS

Go beyond the National Mall and experience DC like a local.

NATIONAL MAI

Capitol Riverfront

EXPLORE DC'S **DISTINCT** 

NEIGHBORHOODS

Learn more at WASHINGTON.ORG. Continue your exploration of DC's neighborhoods, including info on all there is to see and do.

#### **CAPITOL HILL**

Known as the home of the U.S. Capitol, the Library of Congress and the Supreme Court, Capitol Hill is a fantastic neighborhood for dining. Try the fried chicken at Art & Soul, the buckwheat pancakes at Eastern Market and the mussels at Belga Café on Barracks Row.

#### **CAPITOL RIVERFRONT**

Warm weather means Washington Nationals games in Capitol Riverfront, an area that continues to evolve. Enjoy a scenic stroll through The Yards Park before indulging in the regional Italian cuisine served at Osteria Morini and sweet tooth-satisfying treats at Ice Cream Jubilee.

#### **ADAMS MORGAN**

Eclectic and vibrant, Adams Morgan features one of the best bar scenes in the District and showcases creativity via record stores and fashionable boutiques. Have a cocktail at Roofers Union, score vintage threads at Meeps, shop for vinyl at Smash! and groove to the live blues at Madam's Organ.

#### **GEORGETOWN**

The quaint streets of Georgetown, like M Street and Cady's Alley, might as well be paved with gold. Learn DC's history at **Tudor Place** and **Old Stone House** before enjoying the wealth of modern shopping options. A trip to **Washington Harbour** and a meal at **Tony & Joe's Seafood Place** are two more must-dos.

#### **DUPONT CIRCLE**

Centered around an iconic and gorgeous fountain, Dupont Circle is a cultural hub. You can visit America's first museum of modern art, The Phillips Collection, browse books and sip a latte at Kramerbooks & Afterwords Cafe and bask in evening laughs at DC Improv.

#### **U STREET**

Once known as "Black Broadway," U Street's fascinating past informs its vibrant present. Hear live music at 9:30 Club, Howard Theatre or U Street Music Hall, and try a delicious half-smoke from the legendary Ben's Chili Bowl.

#### **DOWNTOWN**

DC's dynamic downtown features cultural attractions such as the National Museum of Women in the Arts and the Renwick Gallery. Fill up shopping bags at high-end stores like kate spade new york and Louis Vuitton, and dine in style at Daniel Boulud's DBGB Kitchen & Bar or at Fig & Olive, all inside CityCenterDC.

#### **H STREET NE**

You can fit a lot into a 1.5-mile stretch of DC. Check out restaurant/coffeehouse/retail shop Maketto (order the fried chicken) and see a show at Rock & Roll Hotel. H Street also features the DC Streetcar, back after a 50-plus year hiatus.

#### **SHAW**

Situated near downtown, Shaw is at the forefront of the DC dining revolution. Grab a seat at **Table** for outstanding farm-to-table fare, or stroll through Blagden Alley, which is ripe with restaurants and coffee shops. Venture to **Espita Mezcaleria** for inventive southern Mexican cuisine and drinks with a kick, or try sweet treats at **Buttercream Bakeshop**.

#### NOMA

NoMa stands for "North of Massachusetts Avenue," and the neighborhood is as hip as its name. **Union Market** is a DC gem, featuring delicious bites and unique wares from local artisans. Nearby, cool down with gelato from the Dolcezza Factory and marvel at the jaw-dropping architecture inside the recently renovated **Union Station**.