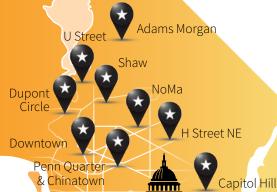

## THE NEIGHBORHOODS

Go beyond the National Mall and experience DC like a local.

NATIONAL MAI

Capitol Riverfront

EXPLORE DC'S **DISTINCT** 

NEIGHBORHOODS

Learn more at WASHINGTON.ORG. Continue your exploration of DC's neighborhoods, including info on all there is to see and do.

#### **CAPITOL HILL**

Known as the home of the U.S. Capitol, the Library of Congress and the Supreme Court, Capitol Hill is a fantastic neighborhood for dining. Try the fried chicken at Art & Soul, the buckwheat pancakes at Eastern Market and the mussels at Belga Café on Barracks Row.

#### **CAPITOL RIVERFRONT**

Warm weather means Washington Nationals games in Capitol Riverfront, an area that continues to evolve. Enjoy a scenic stroll through The Yards Park before indulging in the regional Italian cuisine served at Osteria Morini and sweet tooth-satisfying treats at Ice Cream Jubilee.

#### **ADAMS MORGAN**

Eclectic and vibrant, Adams Morgan features one of the best bar scenes in the District and showcases creativity via record stores and fashionable boutiques. Have a cocktail at Roofers Union, score vintage threads at Meeps, shop for vinyl at Smash! and groove to the live blues at Madam's Organ.

#### PENN QUARTER & CHINATOWN

This neighborhood serves as DC's main entertainment center, with sports games and star-studded concerts filling Verizon Center while Shakespeare Theatre Company hosts acclaimed performances just across the street. For dinner, grab drinks and American fare at Penn Commons or enjoy a taste of South America at Del Campo.

#### **GEORGETOWN**

The quaint streets of Georgetown, like M Street and Cady's Alley, might as well be paved with gold. Learn DC's history at **Tudor Place** and **Old Stone House** before enjoying the wealth of modern shopping options. A trip to **Washington Harbour** and a meal at **Tony & Joe's Seafood Place** are two more must-dos.

#### **DUPONT CIRCLE**

Centered around an iconic and gorgeous fountain, Dupont Circle is a cultural hub. You can visit America's first museum of modern art, The Phillips Collection, browse books and sip a latte at Kramerbooks & Afterwords Cafe and bask in evening laughs at DC Improv.

#### **U STREET**

Once known as "Black Broadway," U Street's fascinating past informs its vibrant present. Hear live music at 9:30 Club, Howard Theatre or U Street Music Hall, and try a delicious half-smoke from the legendary Ben's Chili Bowl.

#### **DOWNTOWN**

DC's dynamic downtown features cultural attractions such as the National Museum of Women in the Arts and the Renwick Gallery. Fill up shopping bags at high-end stores like kate spade new york and Louis Vuitton, and dine in style at Daniel Boulud's DBGB Kitchen & Bar or at Fig & Olive, all inside CityCenterDC.

#### **H STREET NE**

You can fit a lot into a 1.5-mile stretch of DC. Check out restaurant/coffeehouse/retail shop Maketto (order the fried chicken) and see a show at Rock & Roll Hotel. H Street also features the DC Streetcar, back after a 50-plus year hiatus.

#### **SHAW**

Situated near downtown, Shaw is at the forefront of the DC dining revolution. Grab a seat at **Table** for outstanding farm-to-table fare, or stroll through Blagden Alley, which is ripe with restaurants and coffee shops. Venture to **Espita Mezcaleria** for inventive southern Mexican cuisine and drinks with a kick, or try sweet treats at **Buttercream Bakeshop**.

#### NOMA

NoMa stands for "North of Massachusetts Avenue," and the neighborhood is as hip as its name. **Union Market** is a DC gem, featuring delicious bites and unique wares from local artisans. Nearby, cool down with gelato from the Dolcezza Factory and marvel at the jaw-dropping architecture inside the recently renovated **Union Station**.