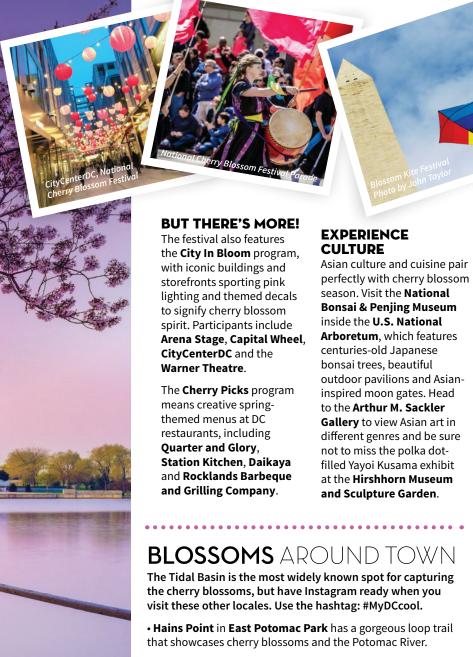

## IHED STRICT

The blooming of Japanese cherry blossom trees and the corresponding National Cherry Blossom Festival turn DC into an incredible springtime spectacle.

FESTIVAL FUN The National Cherry Blossom Festival is one of DC's signature celebrations, with thousands flocking to witness the peak bloom of the blossoms each year. The average peak bloom date is April 4, but check nps.gov/cherry for the latest prediction about when the trees will look their best.

This year marks the 90th anniversary of the festival, providing another reason to celebrate. Highlights include the Opening Ceremony (March 25) featuring Japanesethemed performances inside the Warner Theatre, and on the same day, the **Smithsonian American** Art Museum's Cherry Blossom Celebration for children and families.

The Washington Monument grounds play host to the Blossom Kite Festival (on April 1) before the National Cherry Blossom Festival Parade presented by Events DC (on April 8, DC's Emancipation Day), Cherry Blast produced by Events DC (on April 14) and the Southwest Waterfront Fireworks Festival presented by Harris Teeter (on April 15).