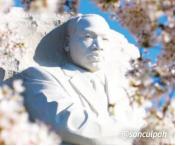

#### MARTIN LUTHER KING. JR. MEMORIAL

Set on a four-acre site along the Tidal Basin, this memorial pays tribute to the civil rights pioneer. Made from pink granite, the 30-foot statue complements the nearby cherry blossoms in spring. Two Inscription Walls and the statue feature MLK's inspirational quotes.