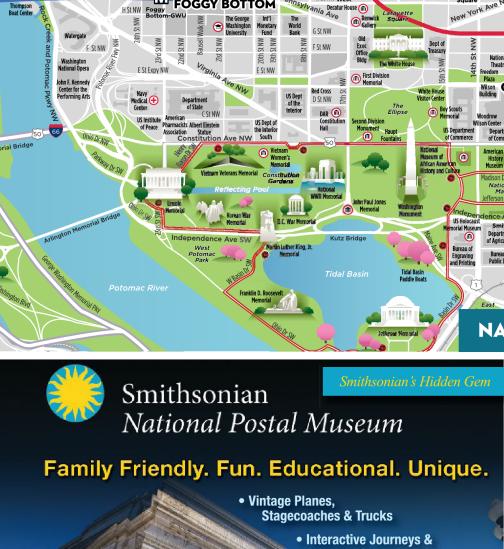

#### SEEK OUT SCENERY

The monuments on the **National Mall** dazzle in daylight, but when cascaded by moonlight, their grandeur is all the more evident. Whether you're viewing the **Jefferson Memorial** next to the shimmering **Tidal Basin** or peering through the columns of the **Lincoln Memorial**, nighttime is a perfect time to experience DC landmarks.

#### 3. CREATE A MOMENT AT THE NATIONAL MALL'S MEMORIALS

A stroll through the **National Mall** presents countless opportunities for Instagram glory, as you can stand beside Abe on his perch at the **Lincoln Memorial**, marvel at **Jefferson Memorial** views along the **Tidal Basin** and reflect on the great civil rights icon at the **Martin Luther King, Jr. Memorial**.

#### MARTIN LUTHER KING. JR. MEMORIAL

Set on a four-acre site along the Tidal Basin, this memorial pays tribute to the civil rights pioneer. Made from pink granite, the 30-foot statue complements the nearby cherry blossoms in spring. Two Inscription Walls and the statue feature MLK's inspirational quotes.

#### Jefferson Memorial

The 19-ft.-tall statue of the third U.S. president is surrounded by passages from the Declaration of Independence and other Jefferson writings. Tidal Basin South End

(202) 426-6841 nps.gov/thje Downtown Smithsonian

#### Lincoln Memorial

This grand monument overlooks the Reflecting Pool, the Washington Monument and the U.S. Capitol. Open daily except Dec. 25. Free. Independence Ave. & 23rd St. NW (202) 426-6841 nps.gov/linc

## Martin Luther King, Jr. Memorial

The new memorial serves as a lasting tribute to all that MLK achieved. Adjacent to the FDR Memorial. Open daily, except Dec. 25. Free. 1964 Independence Ave. SW (202) 426-6841 nps.gov/mlkm Mational Mall