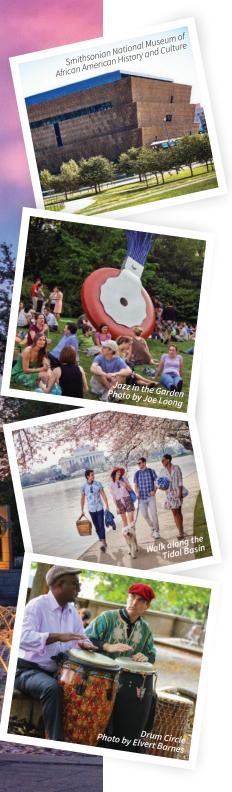

#### 1. WITNESS THE MAJESTY OF THE NEWEST MUSEUM

Last fall, the **National Mall** welcomed the **Smithsonian National Museum of African American History and Culture**, which features stunning architecture and five floors of exhibitions and artifacts that tell the incredible story of the African American experience. Same-day passes are available online at 6:30 am.

#### 2. BASK IN THE SOUNDS OF JAZZ AT THE NATIONAL GALLERY OF ART SCULPTURE GARDEN

The 'Jazz in the Garden' series is one of the most popular summertime activities in town. Jazz bands and artists jam in front of picnic-toting locals at the **National Gallery of Art** garden, which is filled with sculptures from modern masters. Wine and snacks are available for purchase. The series is free and runs from late May to early September, on Friday evenings.

#### 3. CREATE A MOMENT AT THE NATIONAL MALL'S MEMORIALS

A stroll through the **National Mall** presents countless opportunities for Instagram glory, as you can stand beside Abe on his perch at the **Lincoln Memorial**, marvel at **Jefferson Memorial** views along the **Tidal Basin** and reflect on the great civil rights icon at the **Martin Luther King, Jr. Memorial**.

#### 4. TAP INTO COMMUNAL SPIRIT AT MERIDIAN HILL PARK'S DRUM CIRCLE

Located near the vibrant neighborhoods of Columbia Heights and Adams Morgan, Meridian Hill Park features gorgeous scenery and sculptures. Its long-running Sunday afternoon drum circle invites any and all to participate, creating a scene like none other in the nation's capital.