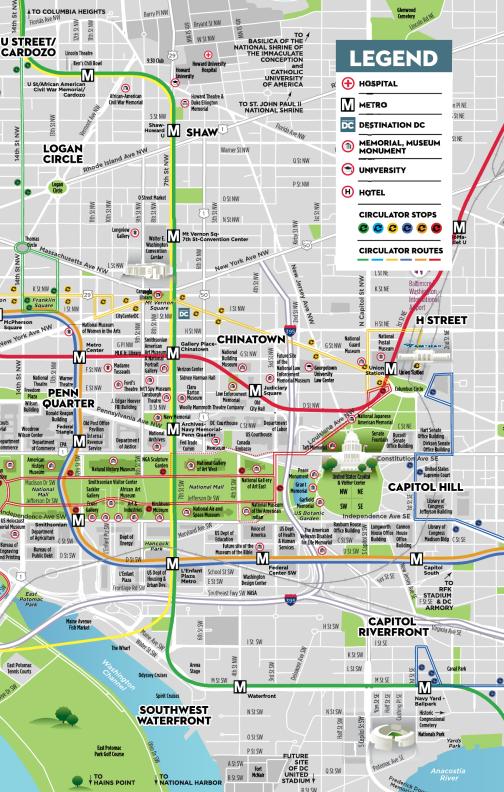

## **METRORAIL TRAVEL TIPS**

- "Metro" not "Subway"
- Don't be an escalefter: Walk on the left, stand on the right side of the escalators
- · Let riders off the train before entering
- If the bell chimes, don't try to board; the doors close firmly and can separate you from your party
- Use your SmarTrip card to enter/exit

 Certain Metro stations might be impacted by an ongoing Metro improvement plan.
 Visit wmata.com/safetrack to help plan your trip.

## **SILVER LINE UPDATE**

 The 23-mile Silver Line Metro extension now connects DC to luxury retail mecca Tysons Corner Center.
 The extension is expected to reach Dulles International Airport by 2020.

## Washington Metropolitan Area Transit Authority ★

Metrorail and Metrobus provide safe transportation around DC. Six rail lines and extensive bus service connect DC with Maryland and Virginia.