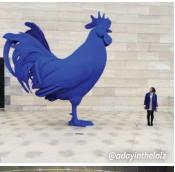

#### NATIONAL GALLERY OF ART'S EAST BUILDING

During a three-year renovation, the museum's East Building added two sky-lit tower galleries, a rooftop terrace with a 15-foot-tall sculpture of a blue rooster by artist Katharina Fritsche and over 500 works of art, including pieces by Alexander Calder, Mark Rothko and Pablo Picasso.