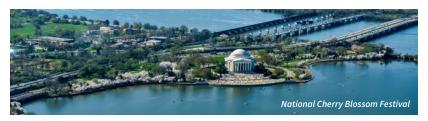

#### **National Cherry Blossom Festival**

March 20-April 16 | Citywide

One of the season's biggest highlights, this renowned festival features dozens of events centered on the famous blooming of thousands of cherry blossom trees along DC's Tidal Basin, including a parade on April 8. See more on page 16.

## IHED STRICT

The blooming of Japanese cherry blossom trees and the corresponding National Cherry Blossom Festival turn DC into an incredible springtime spectacle.

FESTIVAL FUN The National Cherry Blossom Festival is one of DC's signature celebrations, with thousands flocking to witness the peak bloom of the blossoms each year. The average peak bloom date is April 4, but check nps.gov/cherry for the latest prediction about when the trees will look their best.

This year marks the 90th anniversary of the festival, providing another reason to celebrate. Highlights include the Opening Ceremony (March 25) featuring Japanesethemed performances inside the Warner Theatre, and on the same day, the **Smithsonian American** Art Museum's Cherry Blossom Celebration for children and families.

The Washington Monument grounds play host to the Blossom Kite Festival (on April 1) before the National Cherry Blossom Festival Parade presented by Events DC (on April 8, DC's Emancipation Day), Cherry Blast produced by Events DC (on April 14) and the Southwest Waterfront Fireworks Festival presented by Harris Teeter (on April 15).

- **Stanton Park** in historic **Capitol Hill** features a dramatic display of cherry blossom trees bursting into bloom.
- Dumbarton Oaks in **Georgetown** is one of the city's best-kept secrets, with incredible views, rose gardens and blossoming cherry trees. Regular garden admission is \$10.