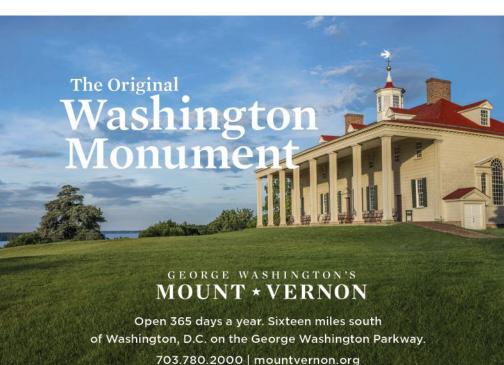

## 🕮 Virginia 📮 Huntington German-American Heritage Museum

(703) 780-2000

mountvernon.org

George Washington's

and more. Open daily.

Discover the man and the ideas

that founded a nation. Explore

the mansion, gardens, museum

3200 Mount Vernon Memorial

Hwy., South end of GW Pkwy.

Mount Vernon, VA 22121

Mount Vernon

Ad page 67

The nation's first museum devoted to the rich history of 400 years of German immigration to the U.S. and how they helped shape the nation. 719 6th St. NW