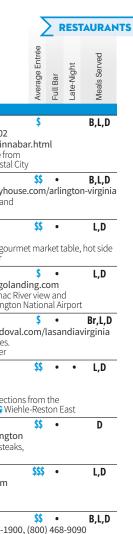

### 10 MICHELIN GUIDE-APPROVED

DC RESTAURANTS

Over the past year,
DC's dining scene has
accrued its share of
accolades, including
recognition from
Bon Appétit and
Zagat. Now the city
has its first Michelin
Guide. Read on for 10
restaurants honored in
the prestigious guide.

#### 5 BIB GOURMAND RESTAURANTS

China Chilcano serves up delicious Peruvian fare with influences from Chinese Chifa and Japanese Nikkei cuisine. Relish José Andrés' creative mash-up and wash it down with a pisco from the extensive cocktail list.

Ottoman Taverna in Mount Vernon Triangle highlights the wonders of Turkish cuisine, as Chef Hakan Ilhan pays homage to his native country with incredible kebabs and flatbreads that emerge from a wood-burning oven.

**Oyamel**, José Andrés' take on Mexican food, features innovative taco creations, a colorful selection of margaritas and irresistible guacamole – best eaten José-style with corn tortillas.

Plume at The Jefferson, Washington, DC

The Red Hen and Chef Mike Freidman welcome diners with a cozy neighborhood feel and outstanding Italian-influenced pasta and seafood dishes, like mezze rigatoni with fennel sausage and caramelized scallops.

**Zaytinya** is another treasure from José Andrés, where the chef blends Greek, Lebanese

and Turkish cuisine into small plate heaven. The mezze menu makes this an ideal spot to bring a group.

#### 5 MICHELIN-STARRED RESTAURANTS

★ Blue Duck Tavern, helmed by Executive Chef Frank Loquet, specializes in seasonal farm-to-fork dishes fit for indulgence. When it's time for dessert, order the legendary apple pie. The eatery also features a delicious breakfast and weekend brunch menu.

★ Kinship serves modern American cuisine that has been dazzling patrons since

acclaimed Chef Eric Ziebold opened the restaurant's doors in December 2015.

★ Masseria is Chef Nicholas Stefanelli's ode to rustic Southern Italian cooking, located in NoMa. Make time for perfectly

prepared coastal cuisine and an impressive wine list.

★ Plume provides prix-fixe perfection inside the elegant Jefferson Hotel. German Chef Ralf Schlegel uses his mastery to develop menus inspired by Thomas Jefferson's kitchen gardens at Monticello.

#### ROOFTOP REVELRY

DC hotels and restaurants feature rooftop digs that serve as a perfect backdrop for socializing. Here are some of our favorites.

Named one of the world's best rooftop bars by *Travel Channel*, **POV Rooftop Lounge and Terrace** at the **W Washington DC** hotel provides Instagrammable views of the monuments and an array of crafty cocktails.

The Rooftop at the Embassy Row Hotel overlooks Dupont Circle and has delectable bites to go along with cocktails served under cabanas and poolside.

Overlook the scenic urban roundabout that is Thomas Circle while you savor innovative cocktails and sushi at the DNV Rooftop at the Kimpton Donovan Hotel.

Named after DC legend Marvin Gaye, **Restaurant Marvin** touts rooftop DJs, classic drinks and soul food with a Belgian twist. *Got to Give It Up* for that lineup.

Richard Sandoval's

Masa 14 combines a menu
of Latin-Asian fusion and
signature cocktails for a
quintessential summer
experience. Visit during
happy hour, 4-7 pm.

#### MICHELIN GUIDE RANKINGS, DEFINED

#### **BIB GOURMAND**

"A restaurant that serves high-quality cuisine at affordable prices"

#### 1 STAR

"A very good restaurant in its category"

#### 2 STARS

"Excellent cuisine, worth a detour"