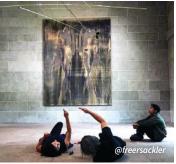

#### ARTHUR M. SACKLER GALLERY

This Smithsonian museum showcases 6,000 years of Asian and Near Eastern art with a permanent collection that includes ancient Iranian vessels and Buddhist statues. Its sister museum, the Freer Gallery of Art, will re-open in fall 2017, after a renovation.